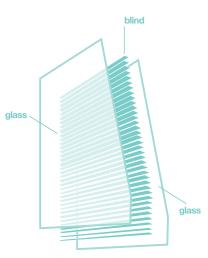

### Integrated blind systems

In a ScreenLine® system, the blind (venetian or pleated) is encapsulated within two glass panes, i.e. in a double glazing unit.

The movement of the blind, for manual or motorised systems, does not compromise the insulating properties of the double glazing unit and is performed in a totally sealed environment.

The exclusive ScreenLine® characteristics ensure total protection against dirt, dust or weather conditions, and therefore blinds do not require any maintenance.

The magnetic components have an almost indefinite life cycle having a loss of magnetic attraction of around 2% per 100 years.

The wide product choice and versatility of operation make ScreenLine® blind systems suitable for all types of framing systems.

ScreenLine