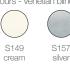

colours

Standard colours - Venetian blind

Optional colours - Venetian blind

beige

S156 metallic silver

SL20C venetian

width (mm) 300 - 2.000 Max area 2.20 sqm height (mm) 300 - 2.500

Vanity fabric - Pleated blind

cream

Verosol fabric - Pleated blind

beige

brown

quality

812 FR Semi-transparent

Fabric qualities: Vanity opaque