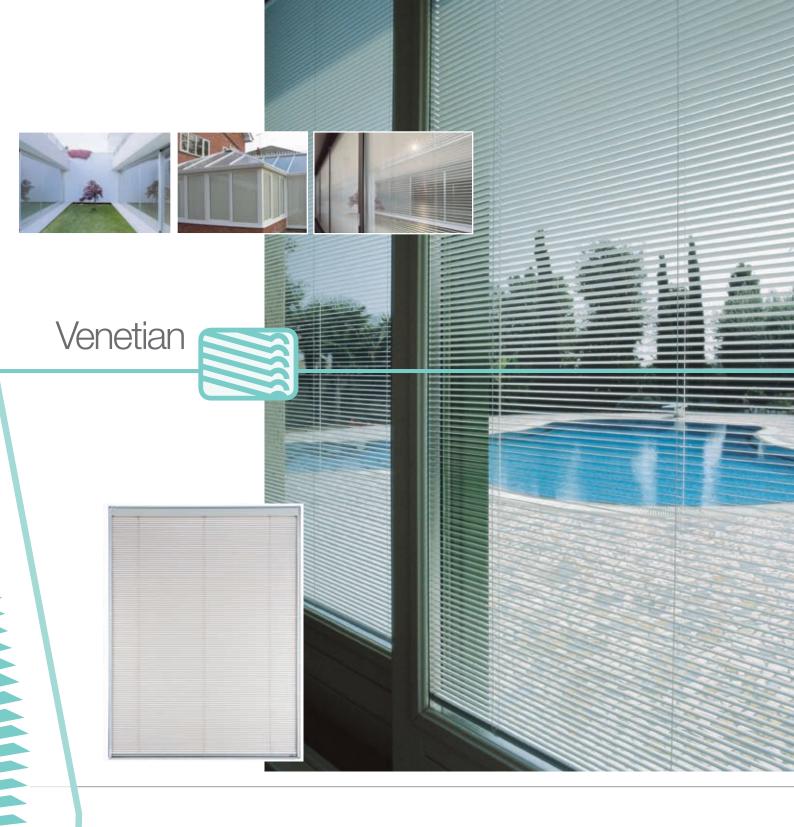

#### **Applications**

- Suitable for all vertical window applications
- Ideal for conservatories, kitchens and bathrooms as well as folding / sliding door systems

#### Features

**SL20C venetian - SL20C pleated** width (mm) height (mm) 300 - 2.000 300 - 2.500

Max area 2.20 sqm

SL20S pleated

width (mm) height (mm) 200 - 1.200 200 - 1.500 Max area 1.45 sqm

4 mm internal glass only Also available in motorised version with remore control (option)