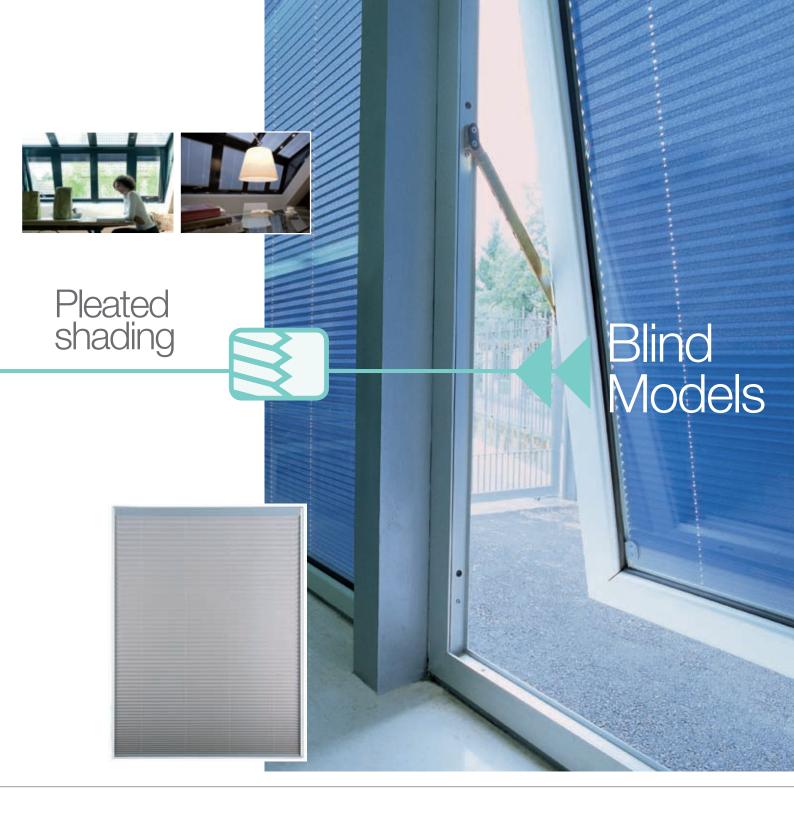

#### **Applications**

- Suitable for all vertical window applications
- Ideal for conservatories, kitchens and bathrooms as well as folding / sliding door systems

#### Features

**SL20C venetian - SL20C pleated** width (mm) height (mm) 300 - 2.000 300 - 2.500

Max area 2.20 sqm

SL20S pleated

width (mm) height (mm) 200 - 1.200 200 - 1.500 Max area 1.45 sqm

4 mm internal glass only Also available in motorised version with remore control (option)

#### Solar shading properties

A double glazing unit with an integrated ScreenLine® blind is an excellent screen against solar radiation and offers the possibility to quickly and easily adjust the internal environmental lighting level. Due to the glass transparency, the use of normal double glazing units is often not enough to guarantee correct control of solar energy. A ScreenLine® integrated system, on the contrary, filters the light transmission and affects its value by the tilting of the slats (in case of venetian blinds) or by lowering the blind (in case of pleated blinds). The heat and visual comfort are improved according to the various seasons.