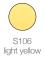

colours

Standard colours - Venetian blind

Optional colours - Venetian blind

beige

S156 metallic silver

SL20C venetian

width (mm) 300 - 2.000 Max area 2.20 sqm height (mm) 300 - 2.500

Vanity fabric - Pleated blind

cream

Verosol fabric - Pleated blind

beige

brown

quality

812 FR Semi-transparent

Fabric qualities: Vanity opaque