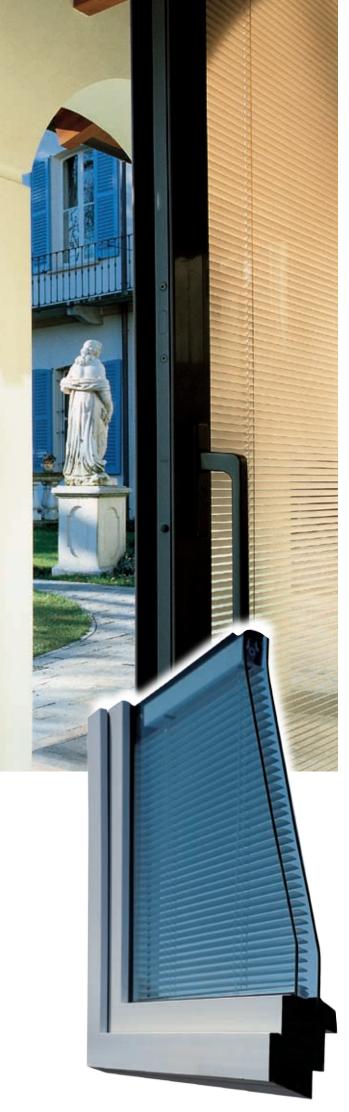

### Integrated blind systems

In a ScreenLine® system, the blind (venetian or pleated) is encapsulated within two glass panes, i.e. in a double glazing unit.

The movement of the blind, for manual or motorised systems, does not compromise the insulating properties of the double glazing unit and is performed in a totally sealed environment.

It offers outstanding control against glare and build-up of heat, and is operated by an external drive system enabling the homeowner to regulate their own comfort.

The slim integral blind is sealed within the insulated glazing unit, so it will never get dirty and cannot be damaged.

#### Solar shading properties

A double glazing unit with an integrated ScreenLine® blind is an excellent screen against solar radiation and offers the possibility to quickly and easily adjust the internal environmental lighting level. Due to the glass transparency, the use of normal double glazing units is often not enough to guarantee correct control of solar energy. A ScreenLine® integrated system, on the contrary, filters the light transmission and affects its value by the tilting of the slats (in case of venetian blinds) or by lowering the blind (in case of pleated blinds). The heat and visual comfort are improved according to the various seasons.