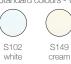

colours

Standard colours - Venetian blind

Optional colours - Venetian blind

beige

S156 metallic silver

SL20C venetian

width (mm) 300 - 2.000 Max area 2.20 sqm height (mm) 300 - 2.500

Vanity fabric - Pleated blind

cream

Verosol fabric - Pleated blind

beige

brown

quality

812 FR Semi-transparent

Fabric qualities: Vanity opaque