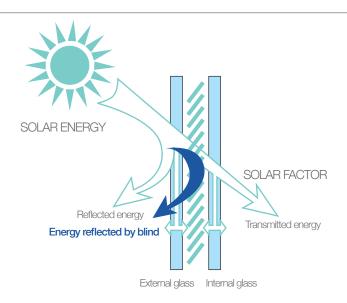

#### Solar shading properties

A double glazing unit with an integrated ScreenLine® blind is an excellent screen against solar radiation and offers the possibility to quickly and easily adjust the internal environmental lighting level. Due to the glass transparency, the use of normal double glazing units is often not enough to guarantee correct control of solar energy. A ScreenLine® integrated system, on the contrary, filters the light transmission and affects its value by the tilting of the slats (in case of venetian blinds) or by lowering the blind (in case of pleated blinds). The heat and visual comfort are improved according to the various seasons.