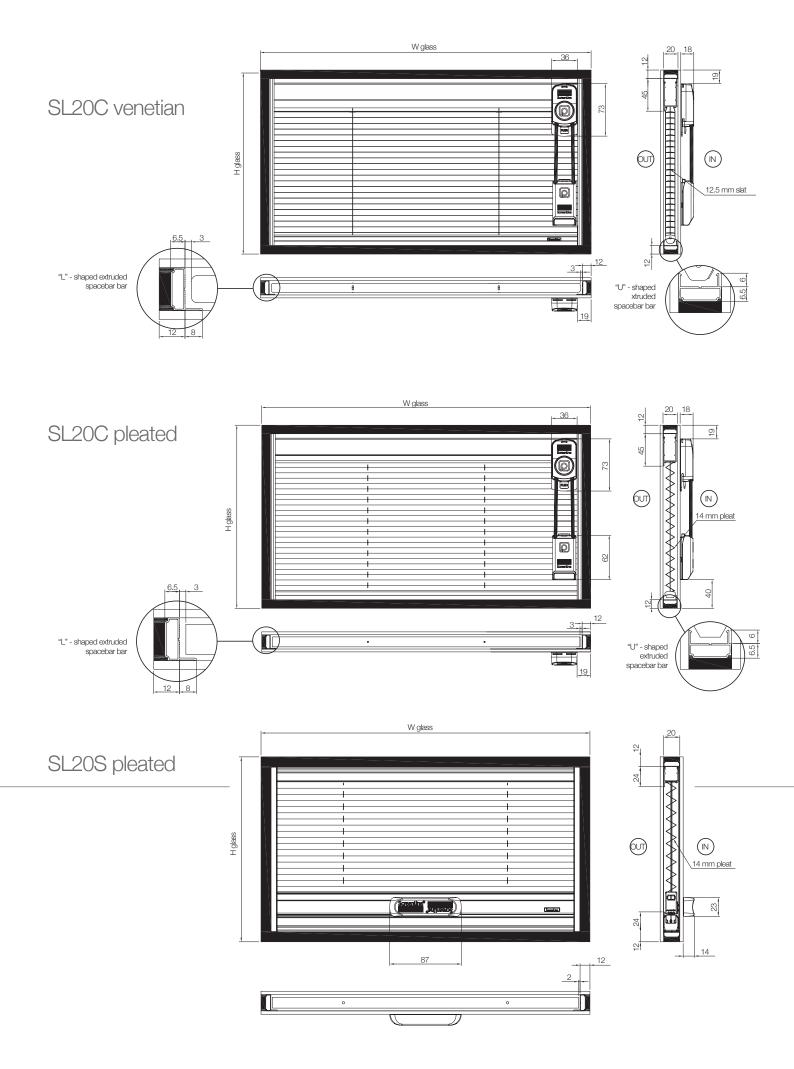

#### Features

**SL20C venetian - SL20C pleated** width (mm) height (mm) 300 - 2.000 300 - 2.500

Max area 2.20 sqm

SL20S pleated

width (mm) height (mm) 200 - 1.200 200 - 1.500 Max area 1.45 sqm

4 mm internal glass only Also available in motorised version with remore control (option)

#### SL20C pleated

width (mm) height (mm) 300 - 2.000 300 - 2.500 Max area 2.20 sqm

#### SL20S pleated

dark grey

width (mm) height (mm) 200 - 1.200 200 - 1.500 Max area 1.45 sqm

PelliniNautica

pelinindustrie